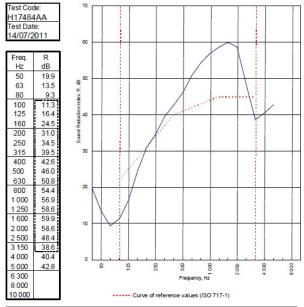

BTC 17439F - BRE Report P102396-1011A Refer to Speedline Specification Clause

119 mm. (At Base Track, Excluding Finishes)

Medium - Annexes A-F

41 R<sub>w</sub>dB, Date Tested or Assessed Against - 70-B-51(25)

TESTED AT ONE OF THE UKAS ACCREDITED LABORATORIES BELOW

B.T.C (H-Ref on Graph)

B.R.E 0236

AIRO 0578

S.R.L 0433

Customer: Metsec plc Hepsec Division BTC 17484A: Page 9 of 11

SPEEDLINE Drywall Systems, Adsetts House, 16 Europa View, Sheffield Business Park, Sheffield, S9 1XH. Tel: 0114 231 8030.