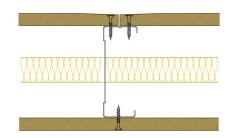

## 92-B-51(25) - SPEEDLINE System Data Sheet - Version V1 (24-10-23)

SPEEDLINE 92mm 'C' Stud Partition @600mm Ctrs, with BG Gyproc 12.5mm WallBoard each side, 25mm APR

## System Performance Breakdown

Fire Resistance:

BS476 Part 22:1987:

Test Ref & Date or Applied Ref & Report:

Max Height: Thickness:

Duty Grade: BS 5234: Part 2:1992:

Sound Insulation:

**30/30** Minutes (Integrity/Insulation).

BTC 17439F - BRE Report P102396-1011A Refer to Speedline Specification Clause

119 mm. (At Base Track, Excluding Finishes)

Medium - Annexes A-F

41 R<sub>w</sub>dB, Date Tested or Assessed Against - 70-B-51(25)